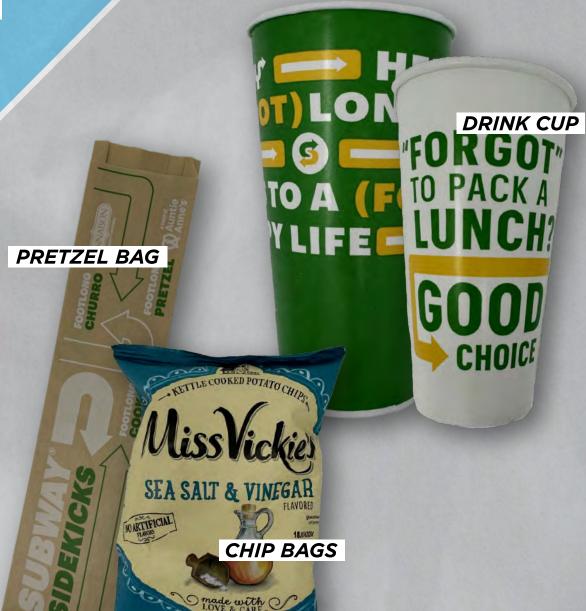

# RECYCL//VG

WRAP LID & BOX

TO-GO BAG

MILKSHAKE CUP

SANDWICH BAGS

SALAD BOWL

FOIL WRAP

SIDE CUP & LID