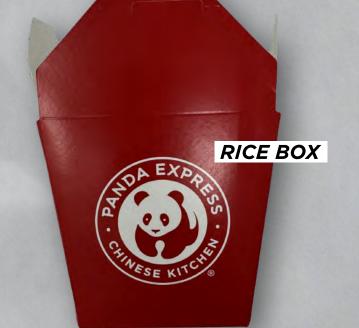

## RECYCL/NG

TO-GO BAG

CUP LID

SIDE CUP & LID

TO-GO CONTAINER

WHERE GOOD FORTUNE SMILE

APPETIZER BAG