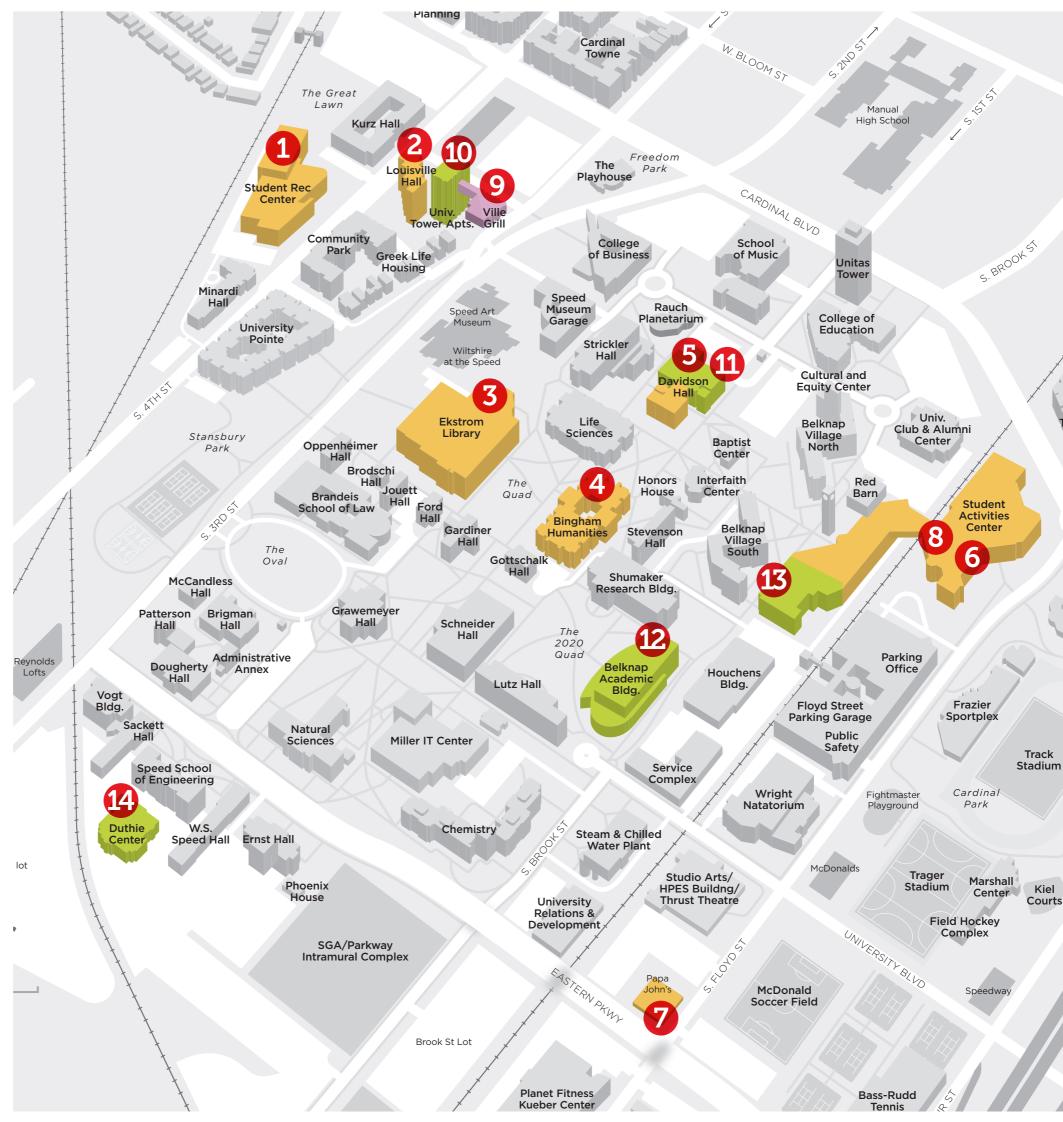

## Belknap Campus Dining Map

**UPDATED FALL 2023** 

The Nine

Ulmer

Stadium

## **Retail Dining** Lueberry STUDENT REC. CENTER **ZOCA NEW!** LOUISVILLE HALL **Starbucks EKSTROM LIBRARY Einstein's Bagels BINGHAM HUMANITIES** Subway DAVIDSON HALL STUDENT ACTIVITIES CENTER Wendy's **Panda Express Eiffel Pizza** Chick-fil-A **Starbucks** Papa John's 2336 S FLOYD ST. The Marketplace STUDENT ACTIVITIES CENTER **Residential Dining** The Ville Grill **Convenience Store POD Market** UNIVERSITY TOWER APTS. **POD Express** DAVIDSON HALL **POD Express** BELKNAP ACADEMIC **Louie's Corner**

STUDENT ACTIVITIES CENTER

**Duthie Dash** 

**DUTHIE CENTER** 